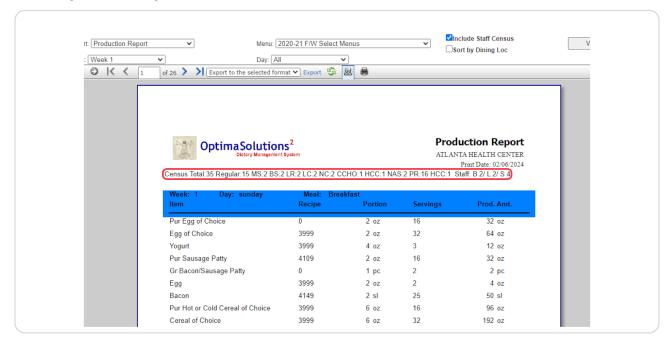

Click on Optional options to Include Staff Census and/or Sort by Dining Location

| 🛄 Menu 🗸        | 😵 Clinical 🗸                                 | <b>Manageme</b> | ent 🗸 🧯 Sı  |
|-----------------|----------------------------------------------|-----------------|-------------|
| ~               | □Include Staff Census<br>□Sort by Dining Loc |                 | View Report |
| been specified. |                                              |                 |             |

## **Click on View Report**

| 😵 Clinical 🗸                              | Management ~ 🗳 Supply |
|-------------------------------------------|-----------------------|
| nclude Staff Census<br>Fort by Dining Loc | View Report           |
|                                           |                       |